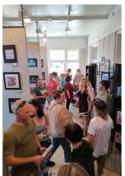

# **High School Art Show Awards**

**Gail Waters** 

he Artists' Workshop sponsored its 21st Annual New Smyrna Beach High School Visual Arts Exhibit Awards at the Artists' Workshop Gallery on Canal St., on April 24. (This exhibit was canceled the past 2 years due to the pandemic, so it was great to get the students, parents, and teachers back together again to celebrate youth art in our schools.) The exhibit showcases 98 original works of art by students in grades 9-12, in various media including: Clay, Drawing, and Photography. This year, the student art is on display at our Canal St. Gallery, April 24 - 30, from 1-5 p.m.

(left) Parents, students, & teachers enjoy the opening of the NSB High School Visual Art Exhibit in our Canal St. Gallery. (below) 2nd place award winners with their artwork: Kara LaPeters, "Save Your Lungs" (clay); and Jack Keeter, "The Perfect Date" (photography). (photos courtesy Charon Luebbers.)