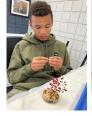

(left) Parents, students, & teachers enjoy the opening of the NSB High School Visual Art Exhibit in our Canal St. Gallery. (below) 2nd place award winners with their artwork: Kara LaPeters, "Save Your Lungs" (clay); and Jack Keeter, "The Perfect Date" (photography). (photos courtesy Charon Luebbers.)

#### 2ND PLACE:

Clay - Kara LaPeters (11th Grade) **Drawing** - Katherine Ledden (9th Grade) Photography - Jack Keeter (9th Grade)