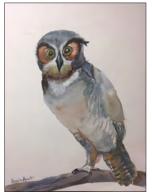

# **High School Art Show Awards**

**Gail Waters** 

he Artists' Workshop sponsored its 21st Annual New Smyrna Beach High School Visual Arts Exhibit Awards at the Artists' Workshop Gallery on Canal St., on April 24. (This exhibit was canceled the past 2 years due to the pandemic, so it was great to get the students, parents, and teachers back together again to celebrate youth art in our schools.) The exhibit showcases 98 original works of art by students in grades 9-12, in various media including: Clay, Drawing, and Photography. This year, the student art is on display at our Canal St. Gallery, April 24 - 30, from 1-5 p.m.

(left) Parents, students, & teachers enjoy the opening of the NSB High School Visual Art Exhibit in our Canal St. Gallery. (below) 2nd place award winners with their artwork: Kara LaPeters, "Save Your Lungs" (clay); and Jack Keeter, "The Perfect Date" (photography). (photos courtesy Charon Luebbers.)