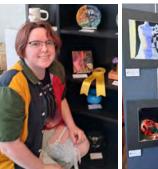

# **High School Art Show Awards**

**Gail Waters** 

he Artists' Workshop sponsored its 21st Annual New Smyrna Beach High School Visual Arts Exhibit Awards at the Artists' Workshop Gallery on Canal St., on April 24. (This exhibit was canceled the past 2 years due to the pandemic, so it was great to get the students, parents, and teachers back together again to celebrate youth art in our schools.) The exhibit showcases 98 original works of art by students in grades 9-12, in various media including: Clay, Drawing, and Photography. This year, the student art is on display at our Canal St. Gallery, April 24 - 30, from 1-5 p.m.

Artists' Workshop president Cheryl Faber presented the awards to the students. Many thanks to the Artist Workshop teachers who served as judges for this exhibit: Susie Means (Clay); Betty Parker (Drawing); and Lisa Engelbrecht (Photography). We were able to present twelve NSB High School students with cash awards (\$975 total) for their artistic achievements in the 3 categories.

#### 2ND PLACE:

Clay - Kara LaPeters (11th Grade) **Drawing** - Katherine Ledden (9th Grade) Photography - Jack Keeter (9th Grade)