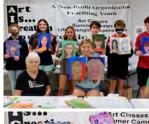

# **High School Art Show Awards**

**Gail Waters** 

he Artists' Workshop sponsored its 21st Annual New Smyrna Beach High School Visual Arts Exhibit Awards at the Artists' Workshop Gallery on Canal St., on April 24. (This exhibit was canceled the past 2 years due to the pandemic, so it was great to get the students, parents, and teachers back together again to celebrate youth art in our schools.) The exhibit showcases 98 original works of art by students in grades 9-12, in various media including: Clay, Drawing, and Photography. This year, the student art is on display at our Canal St. Gallery, April 24 - 30, from 1-5 p.m.

Artists' Workshop president Cheryl Faber presented the awards to the students. Many thanks to the Artist Workshop teachers who served as judges for this exhibit: Susie Means (Clay); Betty Parker (Drawing); and Lisa Engelbrecht (Photography). We were able to present twelve NSB High School students with cash awards (\$975 total) for their artistic achievements in the 3 categories.

(left) Parents, students, & teachers enjoy the opening of the NSB High School Visual Art Exhibit in our Canal St. Gallery. (below) 2nd place award winners with their artwork: Kara LaPeters, "Save Your Lungs" (clay); and Jack Keeter, "The Perfect Date" (photography). (photos courtesy Charon Luebbers.)