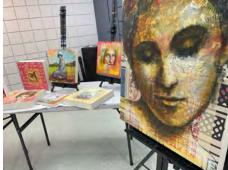

# The Gallery on Canal St.

Liz Clayton

# unflowers - Supporting Ukraine Through Art

The Sunflowers exhibit at the Gallery on Canal is going to be spectacular! At this time there will be at least 60 entries of sunflower paintings, fiber work, photography, and clay in a variety of sizes, mediums, and styles and prices. One painting by Cathy Berse has already sold with 100% of the sale going to our fundraiser, and Pam Sawyer has also sold 4 of hers! Delivery for this show is Monday, May 2 from 10 AM -4 PM. We will hang the show on Tuesday and have it ready for sales by Wednesday. Our official opening