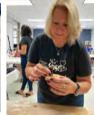

(left) Parents, students, & teachers enjoy the opening of the NSB High School Visual Art Exhibit in our Canal St. Gallery. (below) 2nd place award winners with their artwork: Kara LaPeters, "Save Your Lungs" (clay); and Jack Keeter, "The Perfect Date" (photography). (photos courtesy Charon Luebbers.)