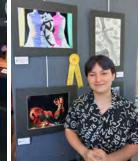

# **High School Art Show Awards**

**Gail Waters** 

he Artists' Workshop sponsored its 21st Annual New Smyrna Beach High School Visual Arts Exhibit Awards at the Artists' Workshop Gallery on Canal St., on April 24. (This exhibit was canceled the past 2 years due to the pandemic, so it was great to get the students, parents, and teachers back together again to celebrate youth art in our schools.) The exhibit showcases 98 original works of art by students in grades 9-12, in various media including: Clay, Drawing, and Photography. This year, the student art is on display at our Canal St. Gallery, April 24 - 30, from 1-5 p.m.

Artists' Workshop president Cheryl Faber presented the awards to the students. Many thanks to the Artist Workshop teachers who served as judges for this exhibit: Susie Means (Clay); Betty Parker (Drawing); and Lisa Engelbrecht (Photography). We were able to present twelve NSB High School students with cash awards (\$975 total) for their artistic achievements in the 3 categories.

#### 2ND PLACE:

Clay - Kara LaPeters (11th Grade) **Drawing** - Katherine Ledden (9th Grade) Photography - Jack Keeter (9th Grade)