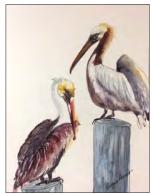

# **High School Art Show Awards**

**Gail Waters** 

he Artists' Workshop sponsored its 21st Annual New Smyrna Beach High School Visual Arts Exhibit Awards at the Artists' Workshop Gallery on Canal St., on April 24. (This exhibit was canceled the past 2 years due to the pandemic, so it was great to get the students, parents, and teachers back together again to celebrate youth art in our schools.) The exhibit showcases 98 original works of art by students in grades 9-12, in various media including: Clay, Drawing, and Photography. This year, the student art is on display at our Canal St. Gallery, April 24 - 30, from 1-5 p.m.

(left) Parents, students, & teachers enjoy the opening of the NSB High School Visual Art Exhibit in our Canal St. Gallery. (below) 2nd place award winners with their artwork: Kara LaPeters, "Save Your Lungs" (clay); and Jack Keeter, "The Perfect Date" (photography). (photos courtesy Charon Luebbers.)