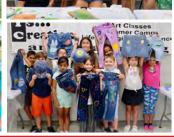

# **High School Art Show Awards**

**Gail Waters** 

he Artists' Workshop sponsored its 21st Annual New Smyrna Beach High School Visual Arts Exhibit Awards at the Artists' Workshop Gallery on Canal St., on April 24. (This exhibit was canceled the past 2 years due to the pandemic, so it was great to get the students, parents, and teachers back together again to celebrate youth art in our schools.) The exhibit showcases 98 original works of art by students in grades 9-12, in various media including: Clay, Drawing, and Photography. This year, the student art is on display at our Canal St. Gallery, April 24 - 30, from 1-5 p.m.

Artists' Workshop president Cheryl Faber presented the awards to the students. Many thanks to the Artist Workshop teachers who served as judges for this exhibit: Susie Means (Clay); Betty Parker (Drawing); and Lisa Engelbrecht (Photography). We were able to present twelve NSB High School students with cash awards (\$975 total) for their artistic achievements in the 3 categories.

(left) Parents, students, & teachers enjoy the opening of the NSB High School Visual Art Exhibit in our Canal St. Gallery. (below) 2nd place award winners with their artwork: Kara LaPeters, "Save Your Lungs" (clay); and Jack Keeter, "The Perfect Date" (photography). (photos courtesy Charon Luebbers.)