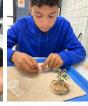

# **High School Art Show Awards**

**Gail Waters** 

he Artists' Workshop sponsored its 21st Annual New Smyrna Beach High School Visual Arts Exhibit Awards at the Artists' Workshop Gallery on Canal St., on April 24. (This exhibit was canceled the past 2 years due to the pandemic, so it was great to get the students, parents, and teachers back together again to celebrate youth art in our schools.) The exhibit showcases 98 original works of art by students in grades 9-12, in various media including: Clay, Drawing, and Photography. This year, the student art is on display at our Canal St. Gallery, April 24 - 30, from 1-5 p.m.

Artists' Workshop president Cheryl Faber presented the awards to the students. Many thanks to the Artist Workshop teachers who served as judges for this exhibit: Susie Means (Clay); Betty Parker (Drawing); and Lisa Engelbrecht (Photography). We were able to present twelve NSB High School students with cash awards (\$975 total) for their artistic achievements in the 3 categories.