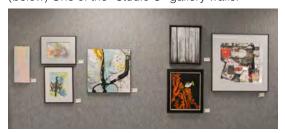

### From the President

Liz Clayton

(above) Joye Shaffer helps setup the Artists' Workshop tent at the Halifax Art Festival. (photo courtesy Valey Levy)

(below) One of the "Studio C" gallery walls.

want to thank everyone who participated in our first ever tent at the Halifax Art Festival on Nov. 7th and 8th. There was enough great artwork to fill the tent without any room to spare! It was a good example of the quality of work that happens at the Artists' Workshop. Those members who were willing to sit at the tent talked to many people about our organization and passed out literature on membership, classes and workshops. This was the goal and we achieved it! I am also pleased with the response we got from the people who brought their work to our new "studio gallery." Cindy Kohring made it look great. It will also let any visitors see what we do. With so many hard-working volunteers in our organization and this level of participation, we will continue to "live long and prosper!"