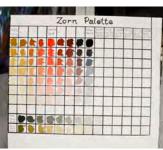

with 18 students. Thanks to all who have participated and continue

to participate.

Workshop

Deborah Elmquist (left) shows how to block in the basic portrait features during her Nov. 8 demo, as well as the various color combinations of the Zorn palette (right).

### Deborah Elmquist:

"Painting the Portrait with the Zorn Palette"

This workshop will demonstrate the vast range and flexibility of Zorn's limited palette for painting the portrait.

Dates: Friday, December 11 thru Sunday, December 13, 2015 Fees: AWI Members: \$250; non-members: \$280