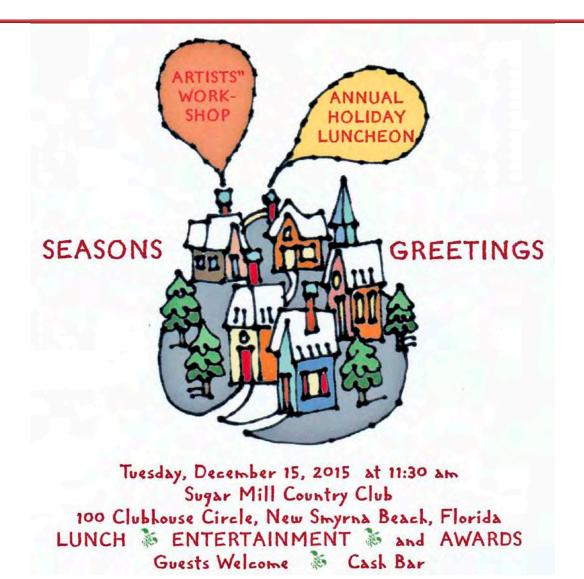

### **Next Member Event:**

(Reminder: There is no monthly meeting in December.) We'll see you at the Holiday Luncheon

December 15th!

Artists' Workshop Annual Holiday Luncheon Tuesday, Dec. 15, 2015 11:30 A.M.

Sugar Mill Country Club 100 Club House Circle New Smyrna Beach, FL

Winners of
"AWI Judged Exhibit of Small Art"
Gallery Show Announced

Don't forget your canned goods for the local food bank.

"The Artists' Workshop of New Smyrna Beach, Inc. strives to enrich the community by offering a supportive, vibrant environment which promotes opportunities to learn, create, exhibit and appreciate art."

# **Holiday Luncheon - December 15**

his year's Artists' Workshop
Annual Holiday Luncheon will
be held Tuesday, December 15, 2015,
11:30 A.M. at the Sugar Mill Country
Club. The festivities will include
lunch and presentation of the "AWI
Judged Exhibit of Small Art" awards.
Please remember to bring your canned
goods or nonperishables for the local
food bank.

Your invitation is included inside this newsletter - see page 7. (There will not be a separate mailing to members this year.) If needed, extra copies of the flyer will be available at the studios. Please print and complete the bottom portion, and mail your RSVP to arrive by Friday, December 4th. If you have any questions, contact Don Johnson at 386-427-6969 or email: <a href="mailto:dfjohnson@earthlink.net">dfjohnson@earthlink.net</a>.