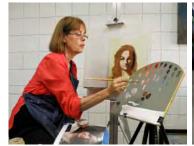

# **Workshop Update**

Marylee Voegele

e are off to a good start with our workshops. Our second workshop with David Kessler, "Bigger, Faster, Fresher, Looser," was well attended and seemed to be enjoyed by all. Our third workshop "Painting the Portrait with the Zorn Palette" with Deborah Elmquist is filling nicely. Please remember our workshop hours are 9:30 A.M. to 4:00 P.M. Plan to arrive by 9:00 A.M. so you will have time to setup and be ready to start at 9:30 A.M. The Jane Slivka Workshop is filled 18 students. Thanks to all who have participated and continue

with 18 students. Thanks to all who have participated and continue

to participate.

Workshop

Deborah Elmquist (left) shows how to block in the basic portrait features during her Nov. 8 demo, as well as the various color combinations of the Zorn palette (right).

### Deborah Elmquist:

"Painting the Portrait with the Zorn Palette"

This workshop will demonstrate the vast range and flexibility of Zorn's limited palette for painting the portrait.

Dates: Friday, December 11 thru Sunday, December 13, 2015 Fees: AWI Members: \$250; non-members: \$280