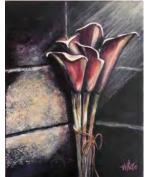

Monday, January 4th, 9:00 -11:00 A.M.

(clockwise from left)
Fran Davidson's "Cityscape" (acrylic), Deborah

Mongato's "Kitten Smitten" (acrylic), Lucia Balinbin's "Petite Pitcher" (oil), and Marilyn White's "Calla Lillies" (acrylic) are some of the many artworks on display this month at the "The Dark Sides" Exhibit at the Gallery.