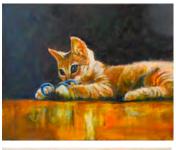

Monday, January 4th, 9:00 -11:00 A.M.

(clockwise from left)
Fran Davidson's "Cityscape" (acrylic), Deborah

Mongato's "Kitten Smitten" (acrylic), Lucia Balinbin's "Petite Pitcher" (oil), and Marilyn White's "Calla Lillies" (acrylic) are some of the many artworks on display this month at the "The Dark Sides" Exhibit at the Gallery.