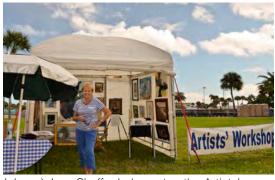

### From the President

Liz Clayton

(above) Joye Shaffer helps setup the Artists' Workshop tent at the Halifax Art Festival. (photo courtesy Valey Levy)

(below) One of the "Studio C" gallery walls.

want to thank everyone who participated in our first ever tent at the Halifax Art Festival on Nov. 7th and 8th. There was enough great artwork to fill the tent without any room to spare! It was a good example of the quality of work that happens at the Artists' Workshop. Those members who were willing to sit at the tent talked to many people about our organization and passed out literature on membership, classes and workshops. This was the goal and we achieved it! I am also pleased with the response we got from the people who brought their work to our new "studio gallery." Cindy Kohring made it look great. It will also let any visitors see what we do. With so many hard-working volunteers in our organization and this level of participation, we will continue to "live long and prosper!"