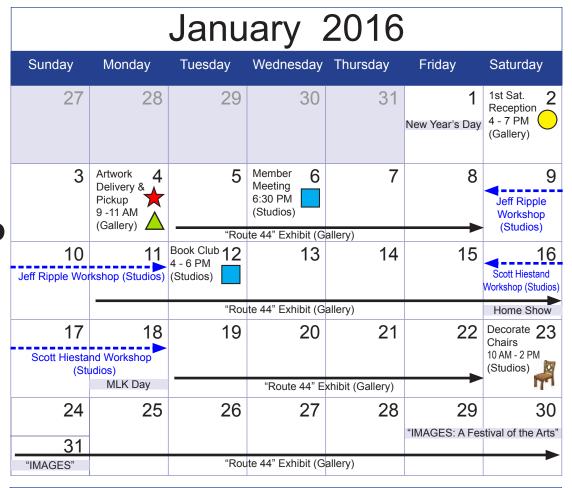

# Artists' Workshop 2015 Fall Activity Calendar

### November 2015 Sunday Monday Tuesday Wednesday Thursday Friday Saturday Member Artwork 1st Sat. 1 5 Meeting Delivery Reception 6:30 PM 1 -3 PM 4 - 7 PM (Studios) (Studio C) (Gallery) David Kessler Workshop (Studios) Halifax Art Fest. "The Dark Sides" Exhibit (Gallery) Deborah 9 12 13 14 Elmquist Demo 10 11 2 PM Veterans Day (Studios) Halifax Art Fest "The Dark Sides" Exhibit (Gallery) 15 16 17 19 21 18 20 "The Dark Sides" Exhibit (Gallery) Decorate 28 22 23 26 24 25 Chairs 10 AM - 2 PM Thanksgiving (Studios) "The Dark Sides" Exhibit (Gallery) 29 Artwork 30 3 4 Delivery & Pickup 9 -11 AM (Gallery) AWI Judged Exhibit (Gallery)

### **LEGEND**:

A Show pickup date

Social /
Luncheon

Meeting / Special Event

Show / Exhibit

Workshop

| December 2010                        |                                                          |                                                                                                                                                           |                                                                                                                                                                                                                                                                                                                                                                                                                                                                                                                                                                                                                                                                                                                                                                                                                                                                                                                                                                                                                                  |                                                                                                                                                                                                                                                                                                                                    |                                                                                                                                                                                                                                                                                                                                                                                                                                                                                                                   |  |  |
|--------------------------------------|----------------------------------------------------------|-----------------------------------------------------------------------------------------------------------------------------------------------------------|----------------------------------------------------------------------------------------------------------------------------------------------------------------------------------------------------------------------------------------------------------------------------------------------------------------------------------------------------------------------------------------------------------------------------------------------------------------------------------------------------------------------------------------------------------------------------------------------------------------------------------------------------------------------------------------------------------------------------------------------------------------------------------------------------------------------------------------------------------------------------------------------------------------------------------------------------------------------------------------------------------------------------------|------------------------------------------------------------------------------------------------------------------------------------------------------------------------------------------------------------------------------------------------------------------------------------------------------------------------------------|-------------------------------------------------------------------------------------------------------------------------------------------------------------------------------------------------------------------------------------------------------------------------------------------------------------------------------------------------------------------------------------------------------------------------------------------------------------------------------------------------------------------|--|--|
| Monday                               | Tuesday                                                  | Wednesday                                                                                                                                                 | Thursday                                                                                                                                                                                                                                                                                                                                                                                                                                                                                                                                                                                                                                                                                                                                                                                                                                                                                                                                                                                                                         | Friday                                                                                                                                                                                                                                                                                                                             | Saturday                                                                                                                                                                                                                                                                                                                                                                                                                                                                                                          |  |  |
| Artwork 30 Delivery & Pickup 9-11 AM | 1                                                        | 2                                                                                                                                                         | 3                                                                                                                                                                                                                                                                                                                                                                                                                                                                                                                                                                                                                                                                                                                                                                                                                                                                                                                                                                                                                                | 4                                                                                                                                                                                                                                                                                                                                  | 1st Sat. 5<br>Reception<br>4 - 7 PM<br>(Gallery)                                                                                                                                                                                                                                                                                                                                                                                                                                                                  |  |  |
| (Gallery)                            |                                                          | AWI Jud                                                                                                                                                   | lged Exhibit (Gal                                                                                                                                                                                                                                                                                                                                                                                                                                                                                                                                                                                                                                                                                                                                                                                                                                                                                                                                                                                                                | lery)                                                                                                                                                                                                                                                                                                                              |                                                                                                                                                                                                                                                                                                                                                                                                                                                                                                                   |  |  |
| 7                                    | 8                                                        | 9                                                                                                                                                         | 10                                                                                                                                                                                                                                                                                                                                                                                                                                                                                                                                                                                                                                                                                                                                                                                                                                                                                                                                                                                                                               | 11                                                                                                                                                                                                                                                                                                                                 | 12                                                                                                                                                                                                                                                                                                                                                                                                                                                                                                                |  |  |
|                                      |                                                          |                                                                                                                                                           |                                                                                                                                                                                                                                                                                                                                                                                                                                                                                                                                                                                                                                                                                                                                                                                                                                                                                                                                                                                                                                  | Deborah Elm                                                                                                                                                                                                                                                                                                                        | nquist Workshop                                                                                                                                                                                                                                                                                                                                                                                                                                                                                                   |  |  |
|                                      | AWI                                                      | Judged Exhibit (                                                                                                                                          | Gallery)                                                                                                                                                                                                                                                                                                                                                                                                                                                                                                                                                                                                                                                                                                                                                                                                                                                                                                                                                                                                                         |                                                                                                                                                                                                                                                                                                                                    | (Studios)                                                                                                                                                                                                                                                                                                                                                                                                                                                                                                         |  |  |
| 14                                   | Holiday 15<br>Luncheon<br>11:30 AM<br>(Sugar Mill)       | 16                                                                                                                                                        | 17                                                                                                                                                                                                                                                                                                                                                                                                                                                                                                                                                                                                                                                                                                                                                                                                                                                                                                                                                                                                                               | 18                                                                                                                                                                                                                                                                                                                                 | Decorate 19<br>Chairs<br>10 AM - 2 PM<br>(Studios)                                                                                                                                                                                                                                                                                                                                                                                                                                                                |  |  |
|                                      | AWI Judged Exhibit (Gallery)                             |                                                                                                                                                           |                                                                                                                                                                                                                                                                                                                                                                                                                                                                                                                                                                                                                                                                                                                                                                                                                                                                                                                                                                                                                                  |                                                                                                                                                                                                                                                                                                                                    | 7                                                                                                                                                                                                                                                                                                                                                                                                                                                                                                                 |  |  |
| 21                                   | 22                                                       | 23                                                                                                                                                        | 24                                                                                                                                                                                                                                                                                                                                                                                                                                                                                                                                                                                                                                                                                                                                                                                                                                                                                                                                                                                                                               | 25                                                                                                                                                                                                                                                                                                                                 | 26                                                                                                                                                                                                                                                                                                                                                                                                                                                                                                                |  |  |
|                                      |                                                          | _                                                                                                                                                         |                                                                                                                                                                                                                                                                                                                                                                                                                                                                                                                                                                                                                                                                                                                                                                                                                                                                                                                                                                                                                                  | Christmas                                                                                                                                                                                                                                                                                                                          |                                                                                                                                                                                                                                                                                                                                                                                                                                                                                                                   |  |  |
| AWI                                  | Judged Exhibit (                                         | Gallery)                                                                                                                                                  |                                                                                                                                                                                                                                                                                                                                                                                                                                                                                                                                                                                                                                                                                                                                                                                                                                                                                                                                                                                                                                  |                                                                                                                                                                                                                                                                                                                                    |                                                                                                                                                                                                                                                                                                                                                                                                                                                                                                                   |  |  |
| 28                                   | 29                                                       | 30                                                                                                                                                        | 31                                                                                                                                                                                                                                                                                                                                                                                                                                                                                                                                                                                                                                                                                                                                                                                                                                                                                                                                                                                                                               | New Year's Day                                                                                                                                                                                                                                                                                                                     | 1st Sat. 2<br>Reception<br>4 - 7 PM<br>(Gallery)                                                                                                                                                                                                                                                                                                                                                                                                                                                                  |  |  |
|                                      | Artwork 30 Delivery & Pickup 9-11 AM (Gallery) 7  14  21 | Monday Tuesday  Artwork 30 Delivery & 1 Pickup 9 -11 AM (Gallery)  7 8  AWI 14 Holiday 15 Luncheon 11:30 AM (Sugar Mill)  AWI 21 22  AWI Judged Exhibit ( | Monday Tuesday Wednesday  Artwork 30 Delivery & Tickup 9 -11 AM AWI Judged Exhibit (   AWI Judged Exhibit (   AWI Judged Exhibit (   AWI Judged Exhibit (   AWI Judged Exhibit (    AWI Judged Exhibit ( | Monday Tuesday Wednesday Thursday  Artwork 30 Delivery & Tickup 9 -11 AM (Gallery)  AWI Judged Exhibit (Gallery) | Monday         Tuesday         Wednesday         Thursday         Friday           Artwork 30 Delivery & Pickup 9 -11 AM (Gallery)         AWI Judged Exhibit (Gallery)         AWI Judged Exhibit (Gallery)           7         8         9         10         11           AWI Judged Exhibit (Gallery)         14 Holiday 15 Luncheon 11:30 AM (Sugar Mill)         16         17         18           AWI Judged Exhibit (Gallery)         21         22         23         24         25           Christmas |  |  |